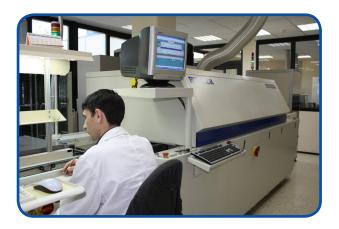

## **Manufacturing possibilities**

- Automatic continuous flow SMT line with 70,000 chp/h capacity:
  - Dual vision screen printer
  - Two SMD automatic pick & place machines
  - Reflow soldering processes 7 and 9 temperature zones
  - Automatic optical inspection
  - Automation
- Other manufacturing equipment:
  - Automatic wave soldering, two waves
  - Selective soldering of TH components
  - Di water cleaning, 4 chambres
  - Alcohol solvent cleaning
  - Four clima chambres
  - Assembled PCB rework system