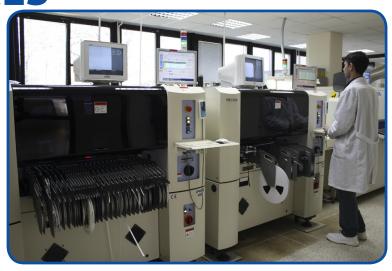

### **SMT ASSEMBLY**

- Continuous flow SMT line
- Components QFP, QFN, CSP,0201 to □ 55mm, fine pitch ≥0.4 mm
- BGA, μBGA ≥0.5 mm
- RoHS & non-RoHS Services
- PTH, SMT & mixed technology, Hi-Tech assembly
- Top and bottom placement with Single & double-sided assembly
- Selective soldering of TH components
- No-Clean flux process and closed loop aqueous cleaning system
- Repair and rework including BGA & QFP
- Automated Optical Inspection

## **Manufacturing possibilities**

- Automatic continuous flow SMT line with 70,000 chp/h capacity:
  - Dual vision screen printer
  - Two SMD automatic pick & place machines
  - Reflow soldering processes 7 and 9 temperature zones
  - Automatic optical inspection
  - Automation
- Other manufacturing equipment:
  - Automatic wave soldering, two waves
  - Selective soldering of TH components
  - Di water cleaning, 4 chambres
  - Alcohol solvent cleaning
  - Four clima chambres
  - Assembled PCB rework system