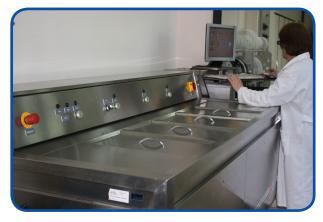

## **Manufacturing possibilities**

- Automatic continuous flow SMT line with 70,000 chp/h capacity:
  - Dual vision screen printer
  - Two SMD automatic pick & place machines
  - Reflow soldering processes 7 and 9 temperature zones
  - Automatic optical inspection
  - Automation
- Other manufacturing equipment:
  - Automatic wave soldering, two waves
  - Selective soldering of TH components
  - Di water cleaning, 4 chambres
  - Alcohol solvent cleaning
  - Four clima chambres
  - Assembled PCB rework system