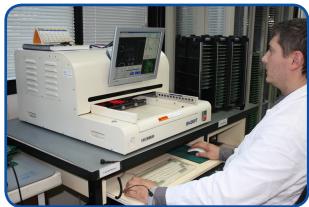

### **SMT ASSEMBLY**

- Continuous flow SMT line
- Components QFP, QFN, CSP,0201 to □ 55mm, fine pitch ≥0.4 mm
- BGA, μBGA ≥0.5 mm
- RoHS & non-RoHS Services
- PTH, SMT & mixed technology, Hi-Tech assembly
- Top and bottom placement with Single & double-sided assembly
- Selective soldering of TH components
- No-Clean flux process and closed loop aqueous cleaning system
- Repair and rework including BGA & QFP
- Automated Optical Inspection

## **Manufacturing possibilities**

- Automatic continuous flow SMT line with 70,000 chp/h capacity:
  - Dual vision screen printer
  - Two SMD automatic pick & place machines
  - Reflow soldering processes 7 and 9 temperature zones
  - Automatic optical inspection
  - Automation
- Other manufacturing equipment:
  - Automatic wave soldering, two waves
  - Selective soldering of TH components
  - Di water cleaning, 4 chambres
  - Alcohol solvent cleaning
  - Four clima chambres
  - Assembled PCB rework system